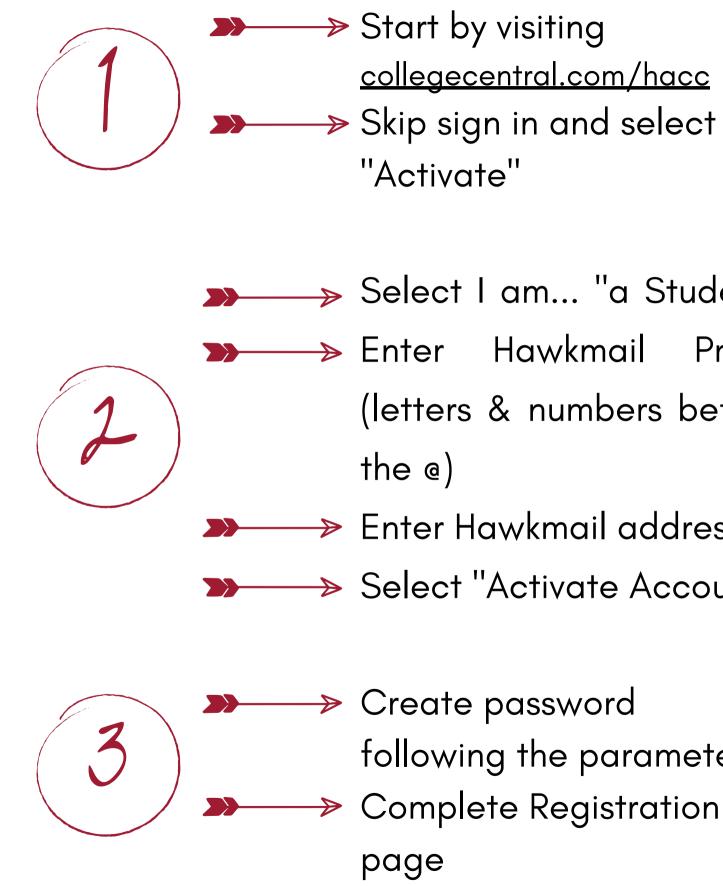

## Activating YOUR Account in College Central Network

HACC HAWKS Looking for a career, internship, mentor, or volunteer opportunity? Follow these steps to get YOUR free account activated!

<u>collegecentral.com/hacc</u>

Select I am... "a Student" ▶ Enter Hawkmail Prefix (letters & numbers before

Enter Hawkmail address Select "Activate Account"

following the parameters Complete Registration

| l a   | m                                                                                                   |
|-------|-----------------------------------------------------------------------------------------------------|
| Us    | er ID                                                                                               |
| Pa    | ssword                                                                                              |
|       | SIGN IN<br>Pre-registered? Activate our accour<br>Need an account? Sign Up<br>Need help signing in? |
|       | ACTIVATE ACCOUNT                                                                                    |
|       | USER TYPE                                                                                           |
|       | I am                                                                                                |
|       | USER ID                                                                                             |
|       | User ID                                                                                             |
|       | EMAIL ADDRESS                                                                                       |
|       | Email Address                                                                                       |
|       | ACTIVATE ACCOUNT CLOSE                                                                              |
| Re    | gistration Update                                                                                   |
| Nai   | me and Contact Information<br>se enter your name, address(es), and other cont                       |
| Sch   | ool/Campus *                                                                                        |
|       | ~                                                                                                   |
| First | Name *                                                                                              |
|       |                                                                                                     |
| MID   | dle Name                                                                                            |
|       | Name *                                                                                              |